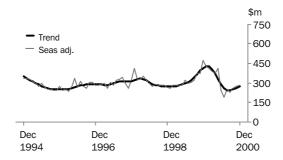

VALUE OF RESIDENTIAL BUILDING

The trend for the value of residential building has increased 13.9% from the series low in September 2000.

VALUE OF NON-RESIDENTIAL BUILDING

The trend for the value of non-residential building has continued to show strong growth for the last six months.