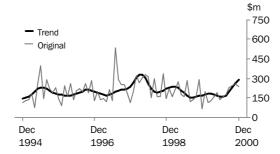

#### **Dwelling units approved**

### TREND ESTIMATES

- The trend estimates for total dwellings approved has increased for the last three months to 1,932 in December 2000. This estimate is still 43.2% below that of the series high in January 2000 of 3,400.
- The trend for private sector house approvals reached a lowpoint of 1,096 dwellings in October 2000 after falling for nine consecutive months. It has increased by 5.8% in the two months since to be 1,160 in December 2000.