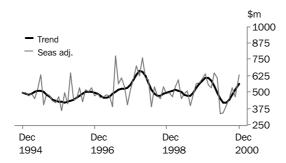

B. DOYLE

Regional Director, Queensland

VALUE OF TOTAL BUILDING

The trend for the value of total building has risen for the last four consecutive months to \$566.8 million, which is within 6.8% of the peak set in February 2000.

VALUE OF RESIDENTIAL BUILDING

The trend for the value of residential building has increased 13.9% from the series low in September 2000.

VALUE OF NON-RESIDENTIAL BUILDING

The trend for the value of non-residential building has continued to show strong growth for the last six months.