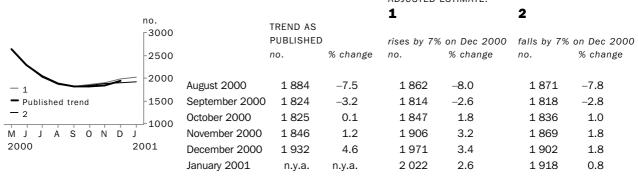

The graphs and tables which follow present the effect of two possible scenarios on the previous trend estimates: that the January seasonally adjusted estimate is higher than the December estimate by 6% for the number of private sector houses approved and 7% for total dwelling units approved; and that the January seasonally adjusted estimate is lower than the December estimate by 6% for the number of private sector houses approved and 7% for total dwelling units approved. These percentages were chosen because they represent the average absolute monthly percentage change for these series over the last ten years.

## WHAT IF NEXT QUARTER'S SEASONALLY ADJUSTED ESTIMATE:

|                                                      | no.<br>[2000       |                                                                                                 | TREND AS                                            | )                                            | 1<br>rises by 6%                                   | on Dec 2000                              | <b>2</b> falls by 6%                               | on Dec 2000                       |
|------------------------------------------------------|--------------------|-------------------------------------------------------------------------------------------------|-----------------------------------------------------|----------------------------------------------|----------------------------------------------------|------------------------------------------|----------------------------------------------------|-----------------------------------|
|                                                      | -1500              |                                                                                                 | no.                                                 | % change                                     | no.                                                | % change                                 | no.                                                | % change                          |
| - 1 - Published trend - 2 - M J J A S O N D J 2000 2 | -1000<br>-500<br>0 | August 2000<br>September 2000<br>October 2000<br>November 2000<br>December 2000<br>January 2001 | 1 136<br>1 098<br>1 096<br>1 104<br>1 160<br>n.y.a. | -8.9<br>-3.3<br>-0.2<br>0.7<br>5.0<br>n.y.a. | 1 120<br>1 091<br>1 111<br>1 141<br>1 177<br>1 195 | -9.5<br>-2.6<br>1.8<br>2.8<br>3.1<br>1.6 | 1 124<br>1 093<br>1 105<br>1 122<br>1 141<br>1 141 | -9.4<br>-2.7<br>1.1<br>1.6<br>1.7 |

TOTAL DWELLING UNITS

## WHAT IF NEXT QUARTER'S SEASONALLY ADJUSTED ESTIMATE: