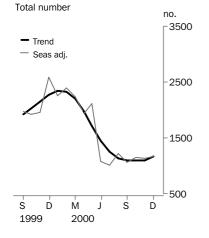

### **Private sector houses approved**

For further information about these and related statistics, contact Mery Leaker on Adelaide 08 8237 7536, or the National Information Service on 1300 135 070.

### TREND ESTIMATES

- The trend estimates for total dwellings approved has increased for the last three months to 1,932 in December 2000. This estimate is still 43.2% below that of the series high in January 2000 of 3,400.
- The trend for private sector house approvals reached a lowpoint of 1,096 dwellings in October 2000 after falling for nine consecutive months. It has increased by 5.8% in the two months since to be 1,160 in December 2000.

#### SEASONALLY ADJUSTED ESTIMATES

- The seasonally adjusted estimates for total dwellings approved fell 2.5% in October and 0.1% in December 2000, but increased by 7.4% in November 2000.
- The seasonally adjusted estimates for private sector houses increased in October 2000 (by 8.1%), fell slightly in November (1.4%) and increased again in December (2.4%).

#### ORIGINAL ESTIMATES

- In original terms, the number of dwellings approved in the December quarter 2000 (5,664) was 1.4% down on the previous quarter.
- The total value of building work approved in the December quarter 2000 was \$1,548.9 million. This represents a return to the levels recorded in the first two quarters of the year and is primarily due to increases in the non-residential sector.