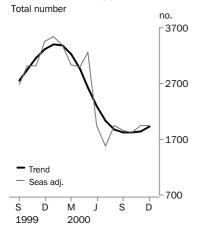

#### **Dwelling units approved**

### TREND ESTIMATES

- The trend estimates for total dwellings approved has increased for the last three months to 1,932 in December 2000. This estimate is still 43.2% below that of the series high in January 2000 of 3,400.
- The trend for private sector house approvals reached a lowpoint of 1,096 dwellings in October 2000 after falling for nine consecutive months. It has increased by 5.8% in the two months since to be 1,160 in December 2000.

#### SEASONALLY ADJUSTED ESTIMATES

- The seasonally adjusted estimates for total dwellings approved fell 2.5% in October and 0.1% in December 2000, but increased by 7.4% in November 2000.
- The seasonally adjusted estimates for private sector houses increased in October 2000 (by 8.1%), fell slightly in November (1.4%) and increased again in December (2.4%).

#### ORIGINAL ESTIMATES

- In original terms, the number of dwellings approved in the December quarter 2000 (5,664) was 1.4% down on the previous quarter.
- The total value of building work approved in the December quarter 2000 was \$1,548.9 million. This represents a return to the levels recorded in the first two quarters of the year and is primarily due to increases in the non-residential sector.